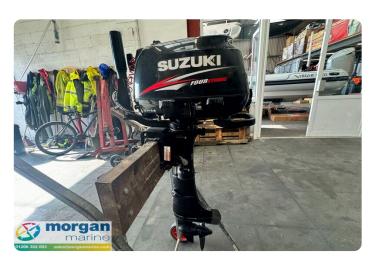

## Images

Suzuki-DF5-short-shaft-Outboard-main

Suzuki-DF5-short-shaft-Outboard-prop

Suzuki-DF5-short-shaft-Outboard-head

Suzuki-DF5-short-shaft-Outboard-side-view

Suzuki-DF5-short-shaft-Outboard-side

Suzuki-DF5-short-shaft-Outboard-top