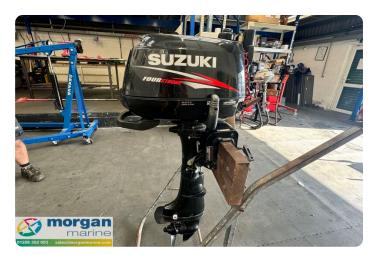

## Description

ΕN

2018 Suzuki DF5 short shaft outboard just in at Morgan Marine. This compact and lightweight outboard is incredibly versatile, with class-leading technical innovation and a simple and effective ergonomic design. Only 24kg. Early viewing is a must!!

## Images

Suzuki-DF5-short-shaft-Outboard-main

Suzuki-DF5-short-shaft-Outboard-prop

Suzuki-DF5-short-shaft-Outboard-head

Suzuki-DF5-short-shaft-Outboard-side-view

Suzuki-DF5-short-shaft-Outboard-side

Suzuki-DF5-short-shaft-Outboard-top