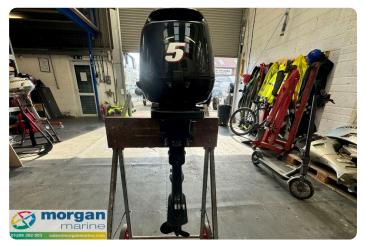

# Suzuki DF5 short shaft

## Description

ΕN

2018 Suzuki DF5 short shaft outboard just in at Morgan Marine. This compact and lightweight outboard is incredibly versatile, with class-leading technical innovation and a simple and effective ergonomic design. Only 24kg. Early viewing is a must!!

## Images

Suzuki-DF5-short-shaft-Outboard-main

Suzuki-DF5-short-shaft-Outboard-prop

Suzuki-DF5-short-shaft-Outboard-head

Suzuki-DF5-short-shaft-Outboard-side-view

Suzuki-DF5-short-shaft-Outboard-side

Suzuki-DF5-short-shaft-Outboard-top