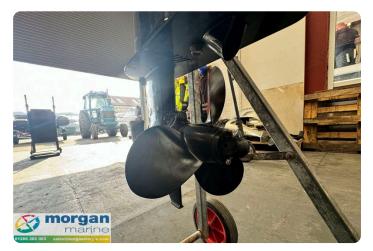

## Images

Suzuki-DF5-short-shaft-Outboard-main

Suzuki-DF5-short-shaft-Outboard-prop

Suzuki-DF5-short-shaft-Outboard-head

Suzuki-DF5-short-shaft-Outboard-side-view

Suzuki-DF5-short-shaft-Outboard-side

Suzuki-DF5-short-shaft-Outboard-top