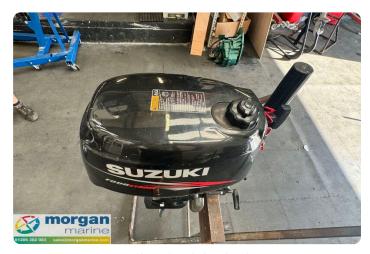

## Images

Suzuki-DF5-short-shaft-Outboard-main

Suzuki-DF5-short-shaft-Outboard-prop

Suzuki-DF5-short-shaft-Outboard-head

Suzuki-DF5-short-shaft-Outboard-side-view

Suzuki-DF5-short-shaft-Outboard-side

Suzuki-DF5-short-shaft-Outboard-top