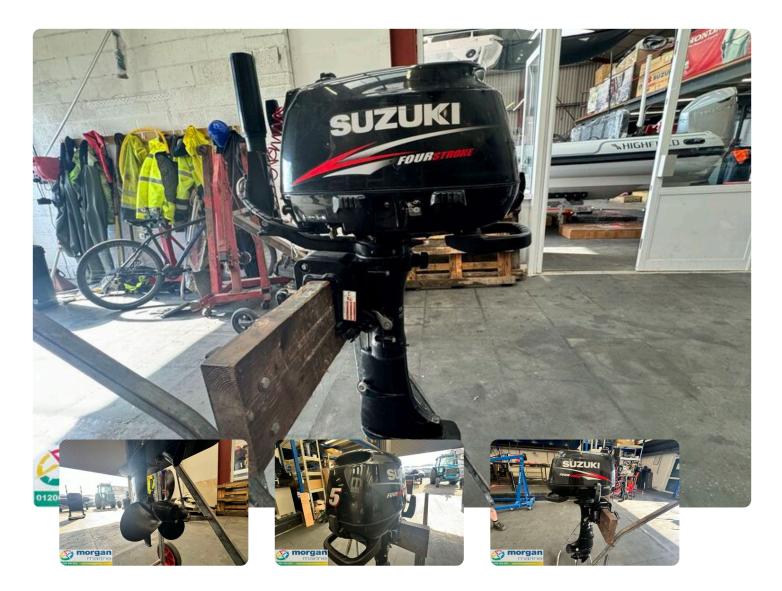

## Description

ΕN

2018 Suzuki DF5 short shaft outboard just in at Morgan Marine. This compact and lightweight outboard is incredibly versatile, with class-leading technical innovation and a simple and effective ergonomic design. Only 24kg. Early viewing is a must!!

## Images

Suzuki-DF5-short-shaft-Outboard-main

Suzuki-DF5-short-shaft-Outboard-prop

Suzuki-DF5-short-shaft-Outboard-head

Suzuki-DF5-short-shaft-Outboard-side-view

Suzuki-DF5-short-shaft-Outboard-side

Suzuki-DF5-short-shaft-Outboard-top