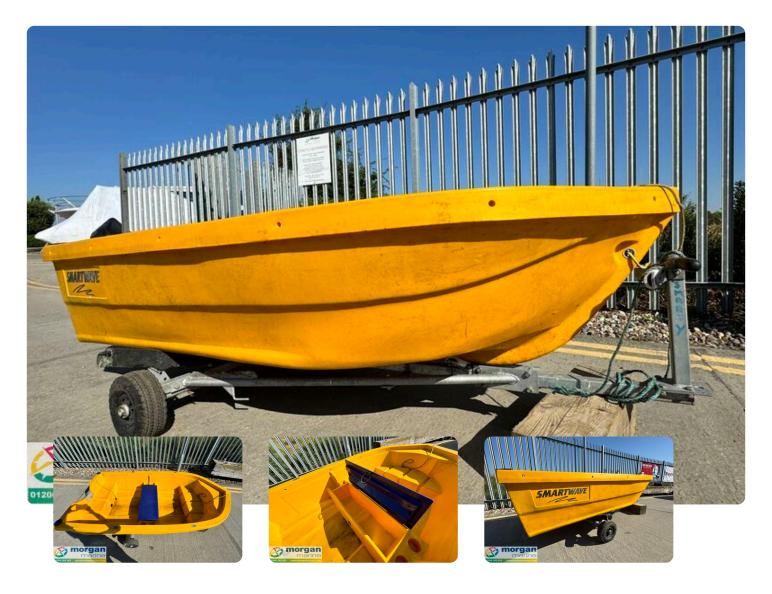

#### ΕN

Yellow Smartwave SW 2400 with launching trolley just in at Morgan Marine. A lovely little open boat - perfect for journeys up and down coastal rivers and estuaries. Great for fishing or equally family days out on the water. Max outboard capacity - 6HP.

#### Electronics:

Launching Trolley: 2 wheel launching trolley.

### **Images**

yellow-smartwave-sw2400-main

yellow-smartwave-sw2400-overview

yellow-smartwave-sw2400-storage

yellow-smartwave-sw2400-make

yellow-smartwave-sw2400-seating

yellow-smartwave-sw2400-side-view

yellow-smartwave-sw2400-bow-view