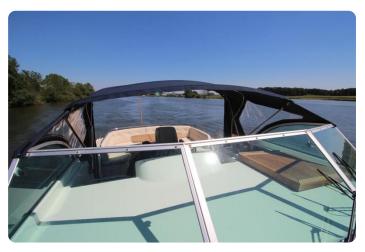

## Main features

- Hydraulic Stabilizers
- Hydraulic Bow thruster
- Hydraulic Stern thruster
- Hydraulic anchor winch (+100 metres of chain)
- · Hydraulic stainless gangway with remote
- · Hydraulic dinghy lift
- Airconditioning
- Heating
- Solar panel
- New Alcantara salon ceiling
- New cockpit cover
- New cushions
- New exterior helm seat
- New exterior paint
- New antifouling
- New anodes
- New batteries
- Balanced and polished propellers