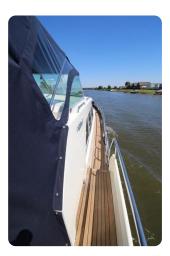

#### **Materials**

- Sound proof engine room: 18mm+sound dampening laver+12mm
- Solid teak decks
- Sound and thermic insulation
- Paint: AwlGrip high gloss 2 component
- Railings: Stainless steel 316 polished
- Hull: 6mm
- Decks: 5mm
- Superstructure: 4mm

#### **Dimensions:**

Length:14.70mBeam: 4.47mDraft: 1.36m

• Air draft: 3.13m with lowered mast

• Weight: 21.580 Kg empty

• Weight loaded: 23.750 Kg loaded

Viewing of this  ${\bf Mark\ II}$  Linssen Grand Sturdy is highly recommended.