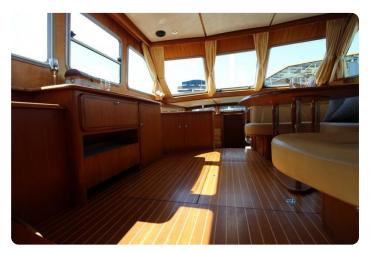

#### **EU-VAT-PAID / LIKE NEW CONDITION**

164 Pictures on our website grandyachts.eu and in high res upon request.

This **Linssen Grand Sturdy 470 AC MKII** is best described as a true high quality passage maker. This **first owner** from new **MKII stabilised version** was built to an extreme level of quality that only the renowned Linssen shipyard can produce.

The yacht sleeps 4 in two double full beam staterooms, both with ensuite central heated bathrooms with separated shower rooms, wash basins and toilets. The dinette can provide another double berth when needed.

She just is in an absolute gorgeous condition! Comes fully loaded with factory options for a very exceptional price.