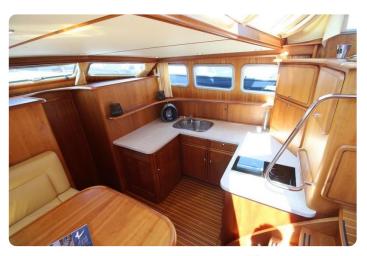

The yacht sleeps 4 in two double full beam staterooms, both with ensuite central heated bathrooms with separated shower rooms, wash basins and toilets. The dinette can provide another double berth when needed.

There is not a scratch to be found in her entire interior and if I would tell you the yacht was just delivered by Linssen you would believe me...

Not only the engines are just fully serviced, but also the generator, the airco system and the entire rest of this stunning vessel. Comes in 100% serviced and working conditions.