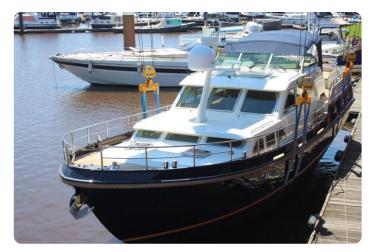

#### **EU-VAT-PAID / LIKE NEW CONDITION**

164 Pictures on our website grandyachts.eu and in high res upon request.

This **Linssen Grand Sturdy 470 AC MKII** is best described as a true high quality passage maker. This **first owner** from new **MKII stabilised version** was built to an extreme level of quality that only the renowned Linssen shipyard can produce.

She just is in an absolute gorgeous condition! Comes fully loaded with factory options for a very exceptional price.

#### **Dimensions:**

Length:14.70mBeam: 4.47mDraft: 1.36m

• Air draft: 3.13m with lowered mast

• Weight: 21.580 Kg empty

• Weight loaded: 23.750 Kg loaded

Viewing of this  ${\bf Mark\ II}$  Linssen Grand Sturdy is highly recommended.