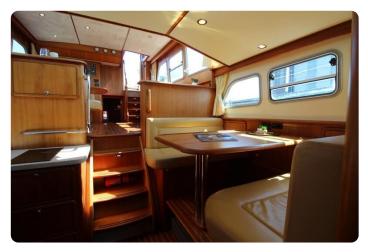

The yacht sleeps 4 in two double full beam staterooms, both with ensuite central heated bathrooms with separated shower rooms, wash basins and toilets. The dinette can provide another double berth when needed.

There is not a scratch to be found in her entire interior and if I would tell you the yacht was just delivered by Linssen you would believe me...

Not only the engines are just fully serviced, but also the generator, the airco system and the entire rest of this stunning vessel. Comes in 100% serviced and working conditions.

She just is in an absolute gorgeous condition! Comes fully loaded with factory options for a very exceptional price.