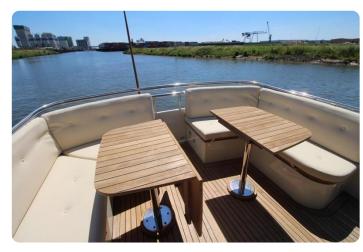

The yacht sleeps 4 in two double full beam staterooms, both with ensuite central heated bathrooms with separated shower rooms, wash basins and toilets. The dinette can provide another double berth when needed.