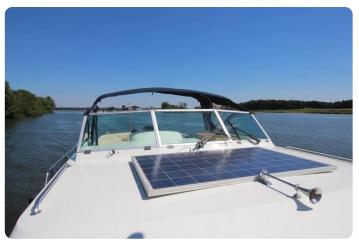

## Main features

- Hydraulic Stabilizers
- Hydraulic Bow thruster
- Hydraulic Stern thruster
- Hydraulic anchor winch (+100 metres of chain)
- · Hydraulic stainless gangway with remote
- · Hydraulic dinghy lift
- Airconditioning
- Heating
- Solar panel
- New Alcantara salon ceiling
- New cockpit cover
- New cushions
- New exterior helm seat
- New exterior paint
- New antifouling
- New anodes
- New batteries
- Balanced and polished propellers