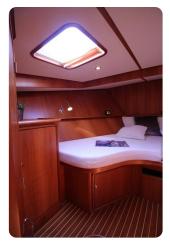

The yacht sleeps 4 in two double full beam staterooms, both with ensuite central heated bathrooms with separated shower rooms, wash basins and toilets. The dinette can provide another double berth when needed.

## Images

Linssen Grand Sturdy 470 AC MkII Stabilizers

Linssen Grand Sturdy 470 AC MkII Stabilizers

Linssen Grand Sturdy 470 AC MkII Stabilizers

Linssen Grand Sturdy 470 AC MkII Stabilizers

Linssen Grand Sturdy 470 AC MkII Stabilizers