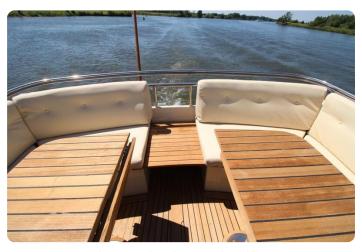

The yacht sleeps 4 in two double full beam staterooms, both with ensuite central heated bathrooms with separated shower rooms, wash basins and toilets. The dinette can provide another double berth when needed.

## Main features

- Hydraulic Stabilizers
- Hydraulic Bow thruster
- Hydraulic Stern thruster
- Hydraulic anchor winch (+100 metres of chain)
- · Hydraulic stainless gangway with remote
- · Hydraulic dinghy lift
- Airconditioning
- Heating
- Solar panel
- New Alcantara salon ceiling
- New cockpit cover
- New cushions
- New exterior helm seat
- New exterior paint
- New antifouling
- New anodes
- New batteries
- Balanced and polished propellers

#### **Materials**

- Sound proof engine room: 18mm+sound dampening laver+12mm
- Solid teak decks
- Sound and thermic insulation
- Paint: AwlGrip high gloss 2 component
- Railings: Stainless steel 316 polished
- Hull: 6mm
- Decks: 5mm
- Superstructure: 4mm