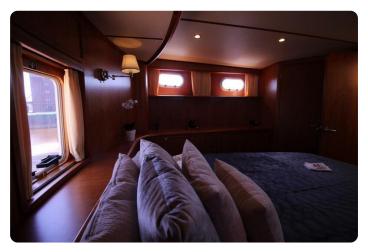

The yacht sleeps 4 in two double full beam staterooms, both with ensuite central heated bathrooms with separated shower rooms, wash basins and toilets. The dinette can provide another double berth when needed.

## Images

Linssen Grand Sturdy 470 AC MkII Stabilizers

Linssen Grand Sturdy 470 AC MkII Stabilizers

Linssen Grand Sturdy 470 AC MkII Stabilizers

Linssen Grand Sturdy 470 AC MkII Stabilizers

Linssen Grand Sturdy 470 AC MkII Stabilizers