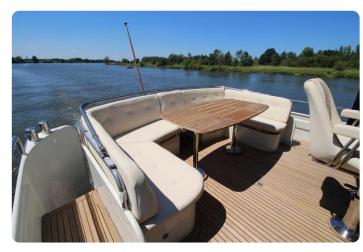

The yacht sleeps 4 in two double full beam staterooms, both with ensuite central heated bathrooms with separated shower rooms, wash basins and toilets. The dinette can provide another double berth when needed.

## Main features

- Hydraulic Stabilizers
- Hydraulic Bow thruster
- Hydraulic Stern thruster
- Hydraulic anchor winch (+100 metres of chain)
- · Hydraulic stainless gangway with remote
- · Hydraulic dinghy lift
- Airconditioning
- Heating
- Solar panel
- New Alcantara salon ceiling
- New cockpit cover
- New cushions
- New exterior helm seat
- New exterior paint
- New antifouling
- New anodes
- New batteries
- Balanced and polished propellers

#### **Materials**

- Sound proof engine room: 18mm+sound dampening laver+12mm
- Solid teak decks
- Sound and thermic insulation
- Paint: AwlGrip high gloss 2 component
- Railings: Stainless steel 316 polished
- Hull: 6mm
- Decks: 5mm
- Superstructure: 4mm