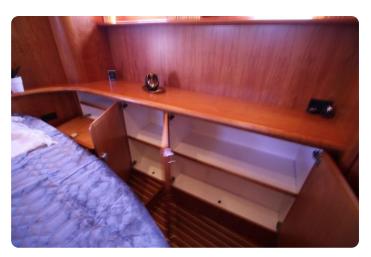

The yacht sleeps 4 in two double full beam staterooms, both with ensuite central heated bathrooms with separated shower rooms, wash basins and toilets. The dinette can provide another double berth when needed.

## Images

Linssen Grand Sturdy 470 AC MkII Stabilizers

Linssen Grand Sturdy 470 AC MkII Stabilizers

Linssen Grand Sturdy 470 AC MkII Stabilizers

Linssen Grand Sturdy 470 AC MkII Stabilizers

Linssen Grand Sturdy 470 AC MkII Stabilizers