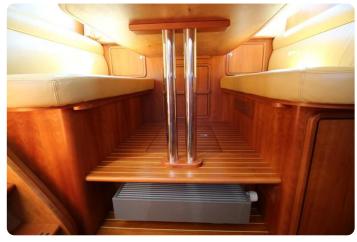

The yacht sleeps 4 in two double full beam staterooms, both with ensuite central heated bathrooms with separated shower rooms, wash basins and toilets. The dinette can provide another double berth when needed.