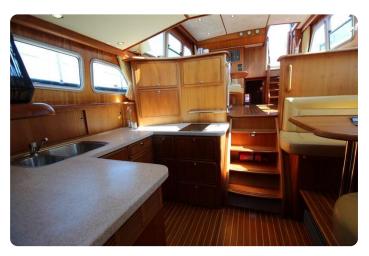

The yacht sleeps 4 in two double full beam staterooms, both with ensuite central heated bathrooms with separated shower rooms, wash basins and toilets. The dinette can provide another double berth when needed.

There is not a scratch to be found in her entire interior and if I would tell you the yacht was just delivered by Linssen you would believe me...

Not only the engines are just fully serviced, but also the generator, the airco system and the entire rest of this stunning vessel. Comes in 100% serviced and working conditions.

She just is in an absolute gorgeous condition! Comes fully loaded with factory options for a very exceptional price.