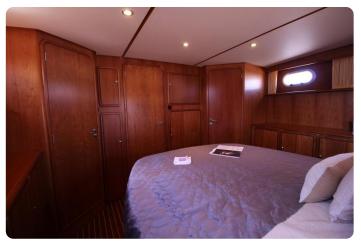

The yacht sleeps 4 in two double full beam staterooms, both with ensuite central heated bathrooms with separated shower rooms, wash basins and toilets. The dinette can provide another double berth when needed.

## Images

Linssen Grand Sturdy 470 AC MkII Stabilizers

Linssen Grand Sturdy 470 AC MkII Stabilizers

Linssen Grand Sturdy 470 AC MkII Stabilizers

Linssen Grand Sturdy 470 AC MkII Stabilizers

Linssen Grand Sturdy 470 AC MkII Stabilizers