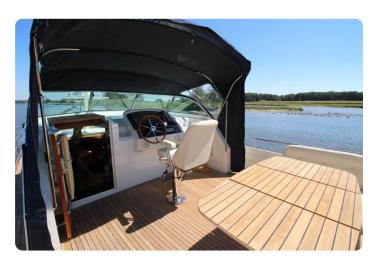

## Main features

- Hydraulic Stabilizers
- Hydraulic Bow thruster
- Hydraulic Stern thruster
- Hydraulic anchor winch (+100 metres of chain)
- · Hydraulic stainless gangway with remote
- · Hydraulic dinghy lift
- Airconditioning
- Heating
- Solar panel
- New Alcantara salon ceiling
- New cockpit cover
- New cushions
- New exterior helm seat
- New exterior paint
- New antifouling
- New anodes
- New batteries
- Balanced and polished propellers

- Aquadrive ModuLine thrust bearings
- Mastervolt charger
- Mastervolt inverter
- Raymarine Charplotter
- Raymarine Radar
- Raymarine Autopilot
- Raymarine VHF
- Raymarine speedometer
- Raymarine depth sounder
- Raymarine TriData
- Raymarine Wind direction and speed
- SeaTel Satellite TV and phone
- Exalto wiper/wash control with synchronizer
- High Power alternators