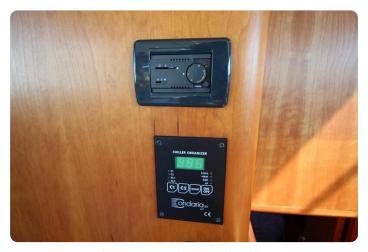

## Main features

- Hydraulic Stabilizers
- Hydraulic Bow thruster
- Hydraulic Stern thruster
- Hydraulic anchor winch (+100 metres of chain)
- · Hydraulic stainless gangway with remote
- · Hydraulic dinghy lift
- Airconditioning
- Heating
- Solar panel
- New Alcantara salon ceiling
- New cockpit cover
- New cushions
- New exterior helm seat
- New exterior paint
- New antifouling
- New anodes
- New batteries
- Balanced and polished propellers

### Engines, controls, generator and misc.

- Vetus Deutz DTA44, 2 x 140 hp with **596 hours** only.
- ZF 450H gearbox 2,5:1
- MT3 morse controls
- Onan Marine diesel generator 7Kw with 133 hours only.
- Vetus Hydraulic Stabilizers

#### **Materials**

- Sound proof engine room: 18mm+sound dampening laver+12mm
- Solid teak decks
- Sound and thermic insulation
- Paint: AwlGrip high gloss 2 component
- Railings: Stainless steel 316 polished
- Hull: 6mm
- Decks: 5mm
- Superstructure: 4mm