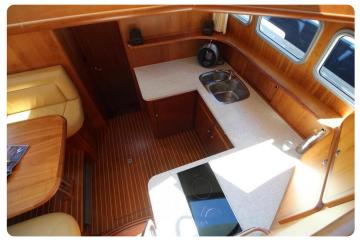

The yacht sleeps 4 in two double full beam staterooms, both with ensuite central heated bathrooms with separated shower rooms, wash basins and toilets. The dinette can provide another double berth when needed.

There is not a scratch to be found in her entire interior and if I would tell you the yacht was just delivered by Linssen you would believe me...

Not only the engines are just fully serviced, but also the generator, the airco system and the entire rest of this stunning vessel. Comes in 100% serviced and working conditions.