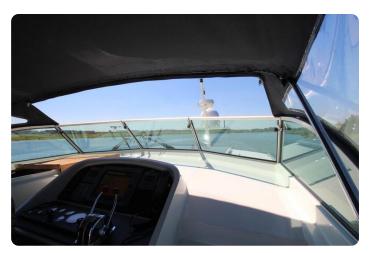

#### **EU-VAT-PAID / LIKE NEW CONDITION**

164 Pictures on our website grandyachts.eu and in high res upon request.

This **Linssen Grand Sturdy 470 AC MKII** is best described as a true high quality passage maker. This **first owner** from new **MKII stabilised version** was built to an extreme level of quality that only the renowned Linssen shipyard can produce.

#### **Dimensions:**

Length:14.70mBeam: 4.47mDraft: 1.36m

• Air draft: 3.13m with lowered mast

• Weight: 21.580 Kg empty

• Weight loaded: 23.750 Kg loaded

Viewing of this  ${\bf Mark\ II}$  Linssen Grand Sturdy is highly recommended.