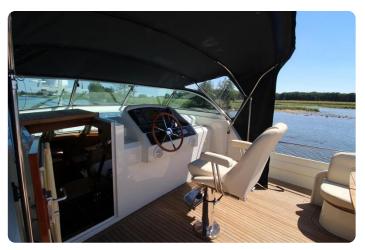

## Main features

- Hydraulic Stabilizers
- Hydraulic Bow thruster
- Hydraulic Stern thruster
- Hydraulic anchor winch (+100 metres of chain)
- · Hydraulic stainless gangway with remote
- · Hydraulic dinghy lift
- Airconditioning
- Heating
- Solar panel
- New Alcantara salon ceiling
- New cockpit cover
- New cushions
- New exterior helm seat
- New exterior paint
- New antifouling
- New anodes
- New batteries
- Balanced and polished propellers

- Aquadrive ModuLine thrust bearings
- Mastervolt charger
- Mastervolt inverter
- Raymarine Charplotter
- Raymarine Radar
- Raymarine Autopilot
- Raymarine VHF
- Raymarine speedometer
- Raymarine depth sounder
- Raymarine TriData
- Raymarine Wind direction and speed
- SeaTel Satellite TV and phone
- Exalto wiper/wash control with synchronizer
- High Power alternators