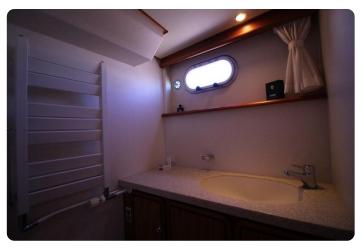

The yacht sleeps 4 in two double full beam staterooms, both with ensuite central heated bathrooms with separated shower rooms, wash basins and toilets. The dinette can provide another double berth when needed.