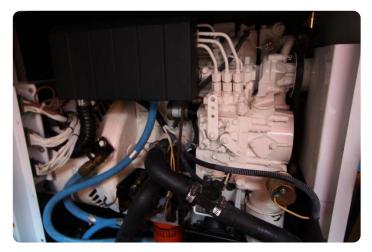

### Engines, controls, generator and misc.

- Vetus Deutz DTA44, 2 x 140 hp with **596 hours** only.
- ZF 450H gearbox 2,5:1
- MT3 morse controls
- Onan Marine diesel generator 7Kw with 133 hours only.
- Vetus Hydraulic Stabilizers

#### **Materials**

- Sound proof engine room: 18mm+sound dampening laver+12mm
- Solid teak decks
- Sound and thermic insulation
- Paint: AwlGrip high gloss 2 component
- Railings: Stainless steel 316 polished
- Hull: 6mm
- Decks: 5mm
- Superstructure: 4mm