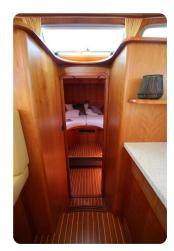

The yacht sleeps 4 in two double full beam staterooms, both with ensuite central heated bathrooms with separated shower rooms, wash basins and toilets. The dinette can provide another double berth when needed.

## Images

Linssen Grand Sturdy 470 AC MkII Stabilizers

Linssen Grand Sturdy 470 AC MkII Stabilizers

Linssen Grand Sturdy 470 AC MkII Stabilizers

Linssen Grand Sturdy 470 AC MkII Stabilizers

Linssen Grand Sturdy 470 AC MkII Stabilizers