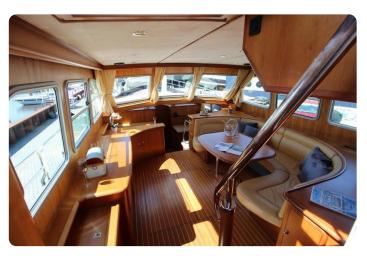

The yacht sleeps 4 in two double full beam staterooms, both with ensuite central heated bathrooms with separated shower rooms, wash basins and toilets. The dinette can provide another double berth when needed.

#### **Materials**

- Sound proof engine room: 18mm+sound dampening laver+12mm
- Solid teak decks
- Sound and thermic insulation
- Paint: AwlGrip high gloss 2 component
- Railings: Stainless steel 316 polished
- Hull: 6mm
- Decks: 5mm
- Superstructure: 4mm