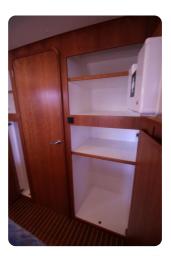

The yacht sleeps 4 in two double full beam staterooms, both with ensuite central heated bathrooms with separated shower rooms, wash basins and toilets. The dinette can provide another double berth when needed.

## Main features

- Hydraulic Stabilizers
- Hydraulic Bow thruster
- Hydraulic Stern thruster
- Hydraulic anchor winch (+100 metres of chain)
- · Hydraulic stainless gangway with remote
- · Hydraulic dinghy lift
- Airconditioning
- Heating
- Solar panel
- New Alcantara salon ceiling
- New cockpit cover
- New cushions
- New exterior helm seat
- New exterior paint
- New antifouling
- New anodes
- New batteries
- Balanced and polished propellers