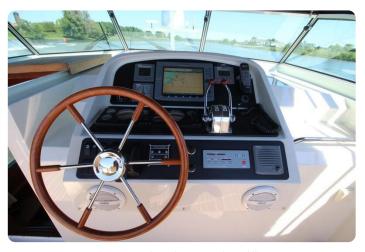

- Aquadrive ModuLine thrust bearings
- Mastervolt charger
- Mastervolt inverter
- Raymarine Charplotter
- Raymarine Radar
- Raymarine Autopilot
- Raymarine VHF
- Raymarine speedometer
- Raymarine depth sounder
- Raymarine TriData
- Raymarine Wind direction and speed
- SeaTel Satellite TV and phone
- Exalto wiper/wash control with synchronizer
- High Power alternators

#### **Dimensions:**

Length:14.70mBeam: 4.47mDraft: 1.36m

• Air draft: 3.13m with lowered mast

• Weight: 21.580 Kg empty

• Weight loaded: 23.750 Kg loaded

Viewing of this  ${\bf Mark\ II}$  Linssen Grand Sturdy is highly recommended.