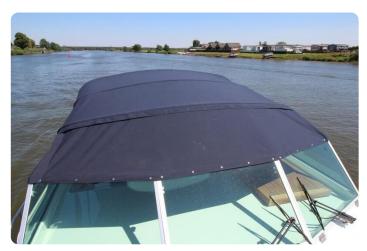

## Main features

- Hydraulic Stabilizers
- Hydraulic Bow thruster
- Hydraulic Stern thruster
- Hydraulic anchor winch (+100 metres of chain)
- · Hydraulic stainless gangway with remote
- · Hydraulic dinghy lift
- Airconditioning
- Heating
- Solar panel
- New Alcantara salon ceiling
- New cockpit cover
- New cushions
- New exterior helm seat
- New exterior paint
- New antifouling
- New anodes
- New batteries
- Balanced and polished propellers

## Images

Linssen Grand Sturdy 470 AC MkII Stabilizers

Linssen Grand Sturdy 470 AC MkII Stabilizers

Linssen Grand Sturdy 470 AC MkII Stabilizers

Linssen Grand Sturdy 470 AC MkII Stabilizers

Linssen Grand Sturdy 470 AC MkII Stabilizers