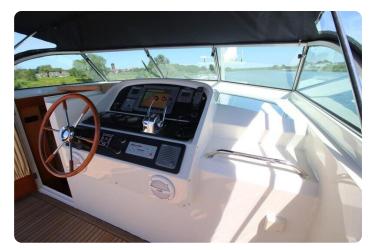

- Aquadrive ModuLine thrust bearings
- Mastervolt charger
- Mastervolt inverter
- Raymarine Charplotter
- Raymarine Radar
- Raymarine Autopilot
- Raymarine VHF
- Raymarine speedometer
- Raymarine depth sounder
- Raymarine TriData
- Raymarine Wind direction and speed
- SeaTel Satellite TV and phone
- Exalto wiper/wash control with synchronizer
- High Power alternators

#### **Dimensions:**

Length:14.70mBeam: 4.47mDraft: 1.36m

• Air draft: 3.13m with lowered mast

• Weight: 21.580 Kg empty

• Weight loaded: 23.750 Kg loaded

Viewing of this  ${\bf Mark\ II}$  Linssen Grand Sturdy is highly recommended.