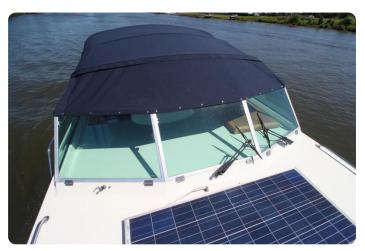

## Main features

- Hydraulic Stabilizers
- Hydraulic Bow thruster
- Hydraulic Stern thruster
- Hydraulic anchor winch (+100 metres of chain)
- · Hydraulic stainless gangway with remote
- · Hydraulic dinghy lift
- Airconditioning
- Heating
- Solar panel
- New Alcantara salon ceiling
- New cockpit cover
- New cushions
- New exterior helm seat
- New exterior paint
- New antifouling
- New anodes
- New batteries
- Balanced and polished propellers