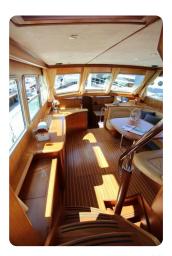

The yacht sleeps 4 in two double full beam staterooms, both with ensuite central heated bathrooms with separated shower rooms, wash basins and toilets. The dinette can provide another double berth when needed.

#### **Materials**

- Sound proof engine room: 18mm+sound dampening laver+12mm
- Solid teak decks
- Sound and thermic insulation
- Paint: AwlGrip high gloss 2 component
- Railings: Stainless steel 316 polished
- Hull: 6mm
- Decks: 5mm
- Superstructure: 4mm