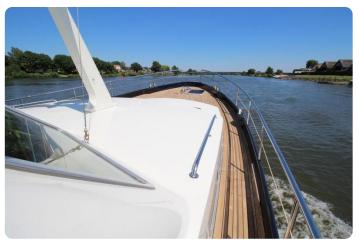

#### **Materials**

- Sound proof engine room: 18mm+sound dampening laver+12mm
- Solid teak decks
- Sound and thermic insulation
- Paint: AwlGrip high gloss 2 component
- Railings: Stainless steel 316 polished
- Hull: 6mm
- Decks: 5mm
- Superstructure: 4mm

#### **Dimensions:**

Length:14.70mBeam: 4.47mDraft: 1.36m

• Air draft: 3.13m with lowered mast

• Weight: 21.580 Kg empty

• Weight loaded: 23.750 Kg loaded

Viewing of this  ${\bf Mark\ II}$  Linssen Grand Sturdy is highly recommended.