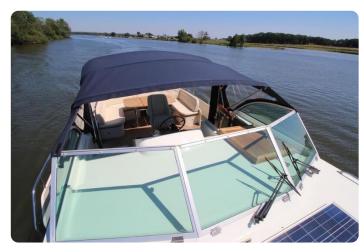

## Main features

- Hydraulic Stabilizers
- Hydraulic Bow thruster
- Hydraulic Stern thruster
- Hydraulic anchor winch (+100 metres of chain)
- · Hydraulic stainless gangway with remote
- · Hydraulic dinghy lift
- Airconditioning
- Heating
- Solar panel
- New Alcantara salon ceiling
- New cockpit cover
- New cushions
- New exterior helm seat
- New exterior paint
- New antifouling
- New anodes
- New batteries
- Balanced and polished propellers