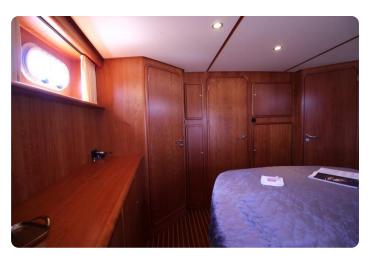

The yacht sleeps 4 in two double full beam staterooms, both with ensuite central heated bathrooms with separated shower rooms, wash basins and toilets. The dinette can provide another double berth when needed.

## Images

Linssen Grand Sturdy 470 AC MkII Stabilizers

Linssen Grand Sturdy 470 AC MkII Stabilizers

Linssen Grand Sturdy 470 AC MkII Stabilizers

Linssen Grand Sturdy 470 AC MkII Stabilizers

Linssen Grand Sturdy 470 AC MkII Stabilizers