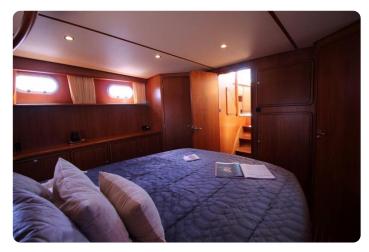

The yacht sleeps 4 in two double full beam staterooms, both with ensuite central heated bathrooms with separated shower rooms, wash basins and toilets. The dinette can provide another double berth when needed.

## Images

Linssen Grand Sturdy 470 AC MkII Stabilizers

Linssen Grand Sturdy 470 AC MkII Stabilizers

Linssen Grand Sturdy 470 AC MkII Stabilizers

Linssen Grand Sturdy 470 AC MkII Stabilizers

Linssen Grand Sturdy 470 AC MkII Stabilizers