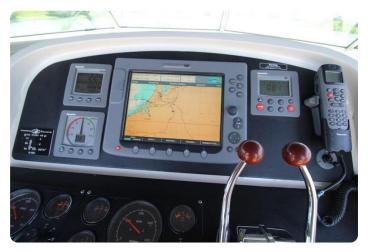

- Aquadrive ModuLine thrust bearings
- Mastervolt charger
- Mastervolt inverter
- Raymarine Charplotter
- Raymarine Radar
- Raymarine Autopilot
- Raymarine VHF
- Raymarine speedometer
- Raymarine depth sounder
- Raymarine TriData
- Raymarine Wind direction and speed
- SeaTel Satellite TV and phone
- Exalto wiper/wash control with synchronizer
- High Power alternators