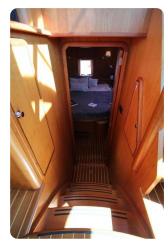

The yacht sleeps 4 in two double full beam staterooms, both with ensuite central heated bathrooms with separated shower rooms, wash basins and toilets. The dinette can provide another double berth when needed.

## Images

Linssen Grand Sturdy 470 AC MkII Stabilizers

Linssen Grand Sturdy 470 AC MkII Stabilizers

Linssen Grand Sturdy 470 AC MkII Stabilizers

Linssen Grand Sturdy 470 AC MkII Stabilizers

Linssen Grand Sturdy 470 AC MkII Stabilizers