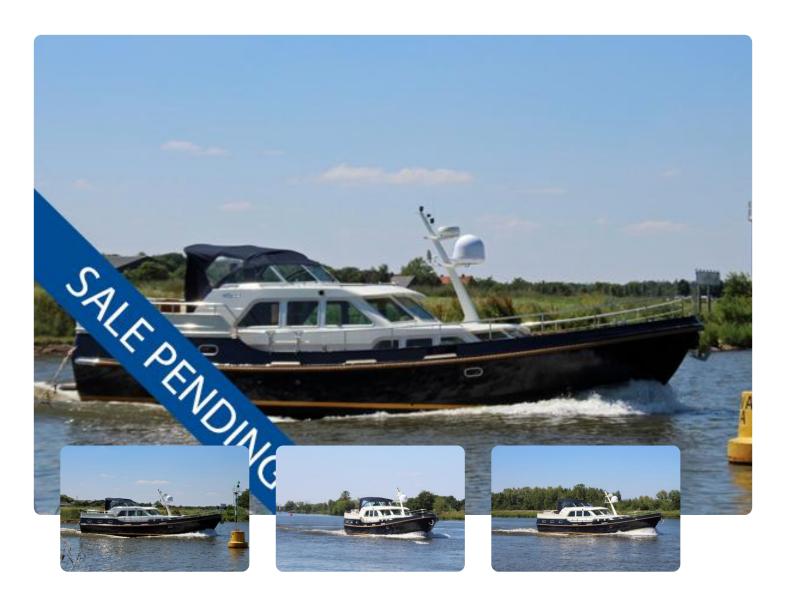

#### **SALE PENDING**

Boat location: The Netherlands / inside GrandYachts showroom

#### **EU-VAT-PAID / LIKE NEW CONDITION**

164 Pictures on our website grandyachts.eu and in high res upon request.

This **Linssen Grand Sturdy 470 AC MKII** is best described as a true high quality passage maker. This **first owner** from new **MKII stabilised version** was built to an extreme level of quality that only the renowned Linssen shipyard can produce.