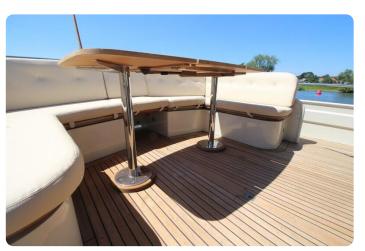

The yacht sleeps 4 in two double full beam staterooms, both with ensuite central heated bathrooms with separated shower rooms, wash basins and toilets. The dinette can provide another double berth when needed.