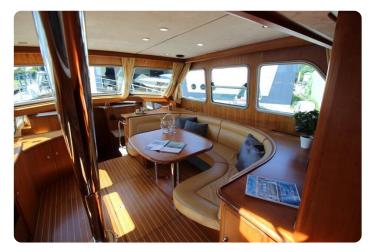

The yacht sleeps 4 in two double full beam staterooms, both with ensuite central heated bathrooms with separated shower rooms, wash basins and toilets. The dinette can provide another double berth when needed.

#### **Materials**

- Sound proof engine room: 18mm+sound dampening laver+12mm
- Solid teak decks
- Sound and thermic insulation
- Paint: AwlGrip high gloss 2 component
- Railings: Stainless steel 316 polished
- Hull: 6mm
- Decks: 5mm
- Superstructure: 4mm