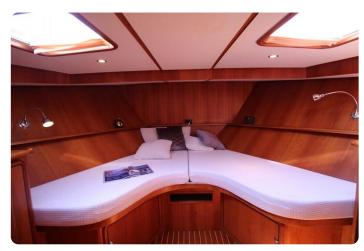

The yacht sleeps 4 in two double full beam staterooms, both with ensuite central heated bathrooms with separated shower rooms, wash basins and toilets. The dinette can provide another double berth when needed.

## Images

Linssen Grand Sturdy 470 AC MkII Stabilizers

Linssen Grand Sturdy 470 AC MkII Stabilizers

Linssen Grand Sturdy 470 AC MkII Stabilizers

Linssen Grand Sturdy 470 AC MkII Stabilizers

Linssen Grand Sturdy 470 AC MkII Stabilizers