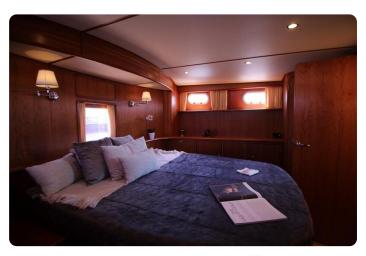

The yacht sleeps 4 in two double full beam staterooms, both with ensuite central heated bathrooms with separated shower rooms, wash basins and toilets. The dinette can provide another double berth when needed.

## Images

Linssen Grand Sturdy 470 AC MkII Stabilizers

Linssen Grand Sturdy 470 AC MkII Stabilizers

Linssen Grand Sturdy 470 AC MkII Stabilizers

Linssen Grand Sturdy 470 AC MkII Stabilizers

Linssen Grand Sturdy 470 AC MkII Stabilizers