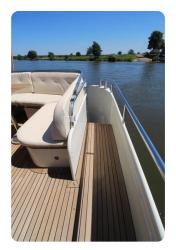

#### **Materials**

- Sound proof engine room: 18mm+sound dampening laver+12mm
- Solid teak decks
- Sound and thermic insulation
- Paint: AwlGrip high gloss 2 component
- Railings: Stainless steel 316 polished
- Hull: 6mm
- Decks: 5mm
- Superstructure: 4mm

## Images

Linssen Grand Sturdy 470 AC MkII Stabilizers

Linssen Grand Sturdy 470 AC MkII Stabilizers

Linssen Grand Sturdy 470 AC MkII Stabilizers

Linssen Grand Sturdy 470 AC MkII Stabilizers

Linssen Grand Sturdy 470 AC MkII Stabilizers