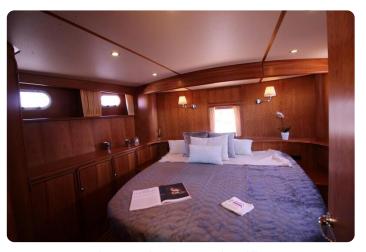

The yacht sleeps 4 in two double full beam staterooms, both with ensuite central heated bathrooms with separated shower rooms, wash basins and toilets. The dinette can provide another double berth when needed.

## Images

Linssen Grand Sturdy 470 AC MkII Stabilizers

Linssen Grand Sturdy 470 AC MkII Stabilizers

Linssen Grand Sturdy 470 AC MkII Stabilizers

Linssen Grand Sturdy 470 AC MkII Stabilizers

Linssen Grand Sturdy 470 AC MkII Stabilizers