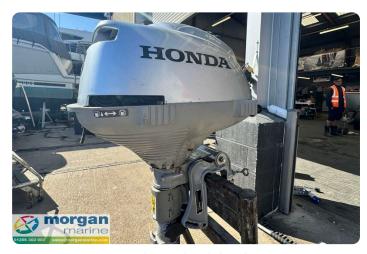

## Images

Honda BF2.3 Short Shaft - Main

Honda BF2.3 Short Shaft - tiller

Honda BF2.3 Short Shaft - fuel

Honda BF2.3 Short Shaft - side view

Honda BF2.3 Short Shaft - prop

Honda BF2.3 Short Shaft - make

Honda BF2.3 Short Shaft - side view