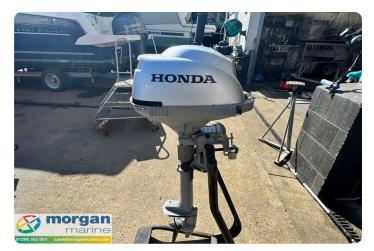

## La description

ΕN

2012 Honda BF2.3 short shaft tiller steer outboard just in at Morgan Marine in good running order. This engine is lightweight, easily transportable and ideal for small boats, dinghies and canoes. And quite frankly, it is the engine that anyone can operate with no problem. The BF2.3 is the smallest engine equipped with a neutral point on the market making it easy to stop the boat without having to kill the engine. Using the throttle grip, you can precisely adjust the engagement of the forward gear, giving you an accurate piloting touch. This comes in very handy when moving in and out of tight spots. Run up and checked over by us, this engine is ready to use!

## Images

Honda BF2.3 Short Shaft - Main

Honda BF2.3 Short Shaft - tiller

Honda BF2.3 Short Shaft - fuel

Honda BF2.3 Short Shaft - side view

Honda BF2.3 Short Shaft - prop

Honda BF2.3 Short Shaft - make

Honda BF2.3 Short Shaft - side view