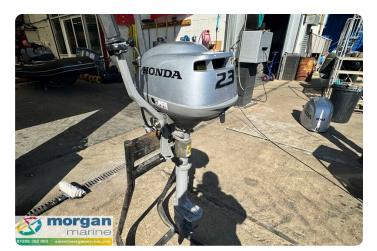

## La description

ΕN

2012 Honda BF2.3 short shaft tiller steer outboard just in at Morgan Marine in good running order. This engine is lightweight, easily transportable and ideal for small boats, dinghies and canoes. And quite frankly, it is the engine that anyone can operate with no problem. The BF2.3 is the smallest engine equipped with a neutral point on the market making it easy to stop the boat without having to kill the engine. Using the throttle grip, you can precisely adjust the engagement of the forward gear, giving you an accurate piloting touch. This comes in very handy when moving in and out of tight spots. Run up and checked over by us, this engine is ready to use!

## Images

Honda BF2.3 Short Shaft - Main

Honda BF2.3 Short Shaft - tiller

Honda BF2.3 Short Shaft - fuel

Honda BF2.3 Short Shaft - side view

Honda BF2.3 Short Shaft - prop

Honda BF2.3 Short Shaft - make

Honda BF2.3 Short Shaft - side view