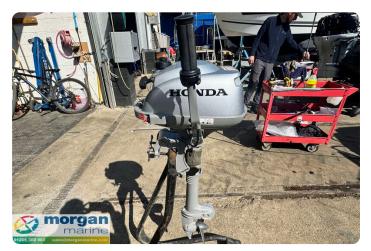

# Honda BF2.3 Short Shaft

## La description

ΕN

2012 Honda BF2.3 short shaft tiller steer outboard just in at Morgan Marine in good running order. This engine is lightweight, easily transportable and ideal for small boats, dinghies and canoes. And quite frankly, it is the engine that anyone can operate with no problem. The BF2.3 is the smallest engine equipped with a neutral point on the market making it easy to stop the boat without having to kill the engine. Using the throttle grip, you can precisely adjust the engagement of the forward gear, giving you an accurate piloting touch. This comes in very handy when moving in and out of tight spots. Run up and checked over by us, this engine is ready to use!

## Images

Honda BF2.3 Short Shaft - Main

Honda BF2.3 Short Shaft - tiller

Honda BF2.3 Short Shaft - fuel

Honda BF2.3 Short Shaft - side view

Honda BF2.3 Short Shaft - prop

Honda BF2.3 Short Shaft - make

Honda BF2.3 Short Shaft - side view