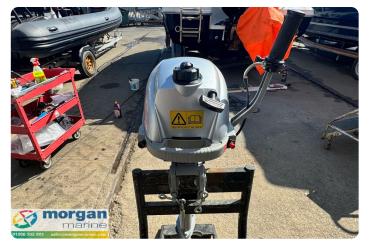

# Honda BF2.3 Short Shaft

## La description

ΕN

2012 Honda BF2.3 short shaft tiller steer outboard just in at Morgan Marine in good running order. This engine is lightweight, easily transportable and ideal for small boats, dinghies and canoes. And quite frankly, it is the engine that anyone can operate with no problem. The BF2.3 is the smallest engine equipped with a neutral point on the market making it easy to stop the boat without having to kill the engine. Using the throttle grip, you can precisely adjust the engagement of the forward gear, giving you an accurate piloting touch. This comes in very handy when moving in and out of tight spots. Run up and checked over by us, this engine is ready to use!

## Images

Honda BF2.3 Short Shaft - Main

Honda BF2.3 Short Shaft - tiller

Honda BF2.3 Short Shaft - fuel

Honda BF2.3 Short Shaft - side view

Honda BF2.3 Short Shaft - prop

Honda BF2.3 Short Shaft - make

Honda BF2.3 Short Shaft - side view