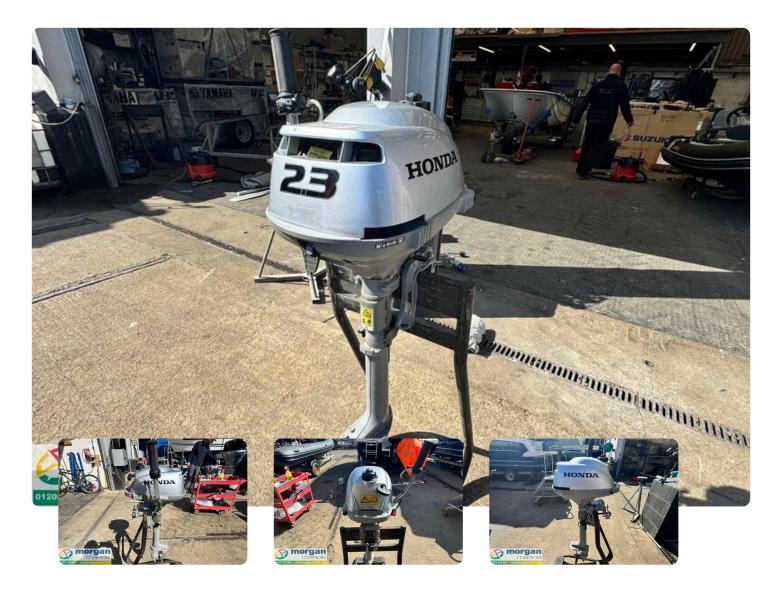

# Honda BF2.3 Short Shaft

## La description

ΕN

2012 Honda BF2.3 short shaft tiller steer outboard just in at Morgan Marine in good running order. This engine is lightweight, easily transportable and ideal for small boats, dinghies and canoes. And quite frankly, it is the engine that anyone can operate with no problem. The BF2.3 is the smallest engine equipped with a neutral point on the market making it easy to stop the boat without having to kill the engine. Using the throttle grip, you can precisely adjust the engagement of the forward gear, giving you an accurate piloting touch. This comes in very handy when moving in and out of tight spots. Run up and checked over by us, this engine is ready to use!

## Images

Honda BF2.3 Short Shaft - Main

Honda BF2.3 Short Shaft - tiller

Honda BF2.3 Short Shaft - fuel

Honda BF2.3 Short Shaft - side view

Honda BF2.3 Short Shaft - prop

Honda BF2.3 Short Shaft - make

Honda BF2.3 Short Shaft - side view