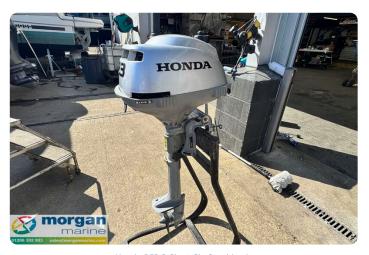

## Images

Honda BF2.3 Short Shaft - Main

Honda BF2.3 Short Shaft - tiller

Honda BF2.3 Short Shaft - fuel

Honda BF2.3 Short Shaft - side view

Honda BF2.3 Short Shaft - prop

Honda BF2.3 Short Shaft - make

Honda BF2.3 Short Shaft - side view