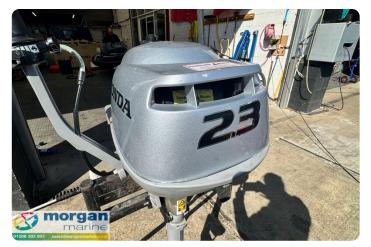

## La description

ΕN

2012 Honda BF2.3 short shaft tiller steer outboard just in at Morgan Marine in good running order. This engine is lightweight, easily transportable and ideal for small boats, dinghies and canoes. And quite frankly, it is the engine that anyone can operate with no problem. The BF2.3 is the smallest engine equipped with a neutral point on the market making it easy to stop the boat without having to kill the engine. Using the throttle grip, you can precisely adjust the engagement of the forward gear, giving you an accurate piloting touch. This comes in very handy when moving in and out of tight spots. Run up and checked over by us, this engine is ready to use!

## Images

Honda BF2.3 Short Shaft - Main

Honda BF2.3 Short Shaft - tiller

Honda BF2.3 Short Shaft - fuel

Honda BF2.3 Short Shaft - side view

Honda BF2.3 Short Shaft - prop

Honda BF2.3 Short Shaft - make

Honda BF2.3 Short Shaft - side view