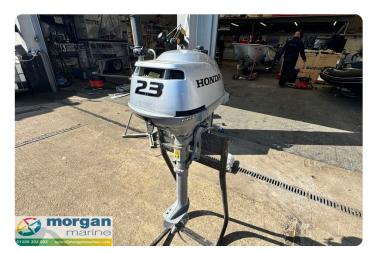

# Honda BF2.3 Short Shaft

## La description

ΕN

2012 Honda BF2.3 short shaft tiller steer outboard just in at Morgan Marine in good running order. This engine is lightweight, easily transportable and ideal for small boats, dinghies and canoes. And quite frankly, it is the engine that anyone can operate with no problem. The BF2.3 is the smallest engine equipped with a neutral point on the market making it easy to stop the boat without having to kill the engine. Using the throttle grip, you can precisely adjust the engagement of the forward gear, giving you an accurate piloting touch. This comes in very handy when moving in and out of tight spots. Run up and checked over by us, this engine is ready to use!

## Images

Honda BF2.3 Short Shaft - Main

Honda BF2.3 Short Shaft - tiller

Honda BF2.3 Short Shaft - fuel

Honda BF2.3 Short Shaft - side view

Honda BF2.3 Short Shaft - prop

Honda BF2.3 Short Shaft - make

Honda BF2.3 Short Shaft - side view