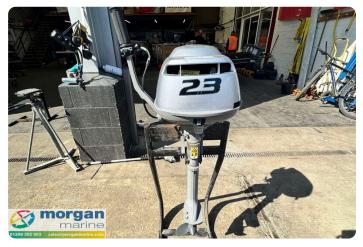

## La description

ΕN

2012 Honda BF2.3 short shaft tiller steer outboard just in at Morgan Marine in good running order. This engine is lightweight, easily transportable and ideal for small boats, dinghies and canoes. And quite frankly, it is the engine that anyone can operate with no problem. The BF2.3 is the smallest engine equipped with a neutral point on the market making it easy to stop the boat without having to kill the engine. Using the throttle grip, you can precisely adjust the engagement of the forward gear, giving you an accurate piloting touch. This comes in very handy when moving in and out of tight spots. Run up and checked over by us, this engine is ready to use!

## Images

Honda BF2.3 Short Shaft - Main

Honda BF2.3 Short Shaft - tiller

Honda BF2.3 Short Shaft - fuel

Honda BF2.3 Short Shaft - side view

Honda BF2.3 Short Shaft - prop

Honda BF2.3 Short Shaft - make

Honda BF2.3 Short Shaft - side view