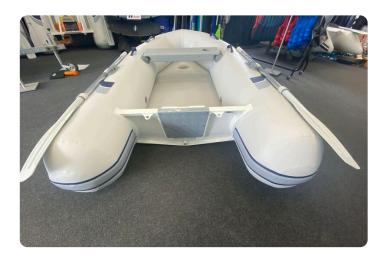

#### ΕN

Highfield RU 250 takes the inflatables to the next level. With person capacity for 3 this boat is not only compact and economical, but these boats are ideal as ship-to-shore tender. Comes with Foot pump, Oars, and Repair kit. No engine fitted max 6hp - Morgan Marine can supply a suitable new or used outboard engine. Morgan Marine are a UK dealer for Highfield Boats, the world's number one RIB manufacturer.