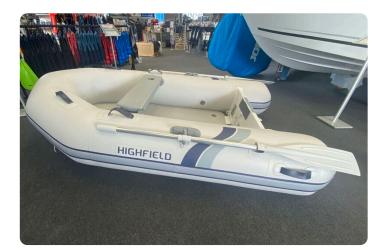

# Highfield RU 250

#### ΕN

Highfield RU 250 takes the inflatables to the next level. With person capacity for 3 this boat is not only compact and economical, but these boats are ideal as ship-to-shore tender. Comes with Foot pump, Oars, and Repair kit. No engine fitted max 6hp - Morgan Marine can supply a suitable new or used outboard engine. Morgan Marine are a UK dealer for Highfield Boats, the world's number one RIB manufacturer.