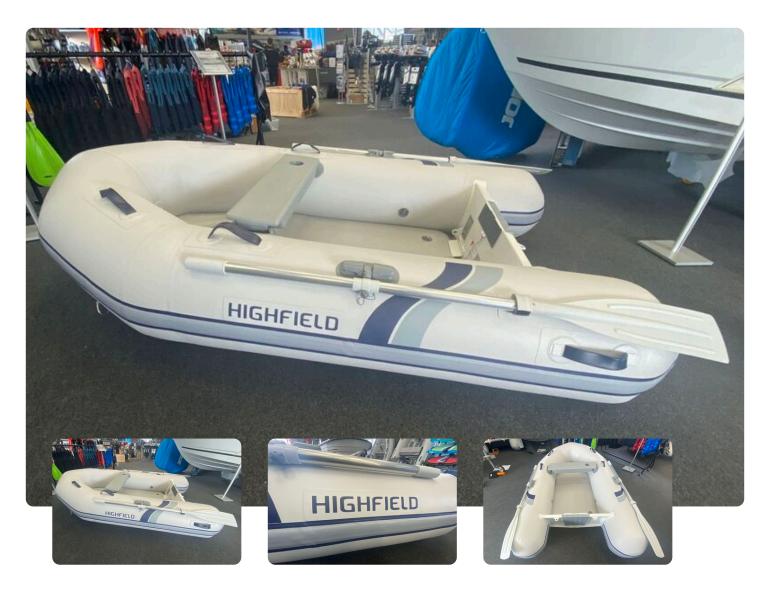

# Highfield RU 250

#### ΕN

Highfield RU 250 takes the inflatables to the next level. With person capacity for 3 this boat is not only compact and economical, but these boats are ideal as ship-to-shore tender. Comes with Foot pump, Oars, and Repair kit. No engine fitted max 6hp - Morgan Marine can supply a suitable new or used outboard engine. Morgan Marine are a UK dealer for Highfield Boats, the world's number one RIB manufacturer.