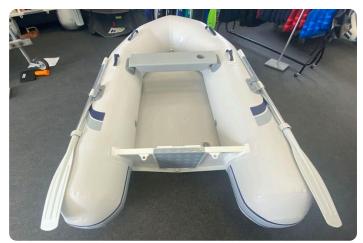

#### ΕN

Highfield RU 250 takes the inflatables to the next level. With person capacity for 3 this boat is not only compact and economical, but these boats are ideal as ship-to-shore tender. Comes with Foot pump, Oars, and Repair kit. No engine fitted max 6hp - Morgan Marine can supply a suitable new or used outboard engine. Morgan Marine are a UK dealer for Highfield Boats, the world's number one RIB manufacturer.