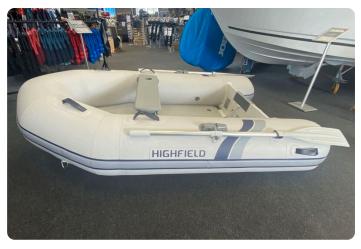

#### ΕN

Highfield RU 250 takes the inflatables to the next level. With person capacity for 3 this boat is not only compact and economical, but these boats are ideal as ship-to-shore tender. Comes with Foot pump, Oars, and Repair kit. No engine fitted max 6hp - Morgan Marine can supply a suitable new or used outboard engine. Morgan Marine are a UK dealer for Highfield Boats, the world's number one RIB manufacturer.