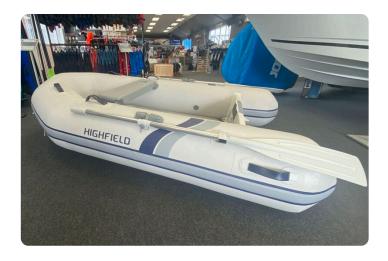

#### ΕN

Highfield RU 250 takes the inflatables to the next level. With person capacity for 3 this boat is not only compact and economical, but these boats are ideal as ship-to-shore tender. Comes with Foot pump, Oars, and Repair kit. No engine fitted max 6hp - Morgan Marine can supply a suitable new or used outboard engine. Morgan Marine are a UK dealer for Highfield Boats, the world's number one RIB manufacturer.