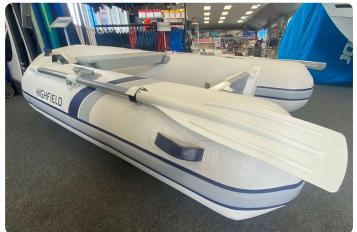

#### ΕN

Highfield RU 250 takes the inflatables to the next level. With person capacity for 3 this boat is not only compact and economical, but these boats are ideal as ship-to-shore tender. Comes with Foot pump, Oars, and Repair kit. No engine fitted max 6hp - Morgan Marine can supply a suitable new or used outboard engine. Morgan Marine are a UK dealer for Highfield Boats, the world's number one RIB manufacturer.