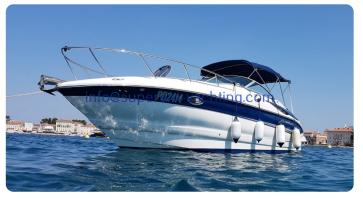

# Crownline 270 CR

### Details

| Make:        | Crownline              |
|--------------|------------------------|
| Model:       | 270 CR                 |
| Year:        | 2007                   |
| Condition:   | Used                   |
| Hull:        | Fiberglass             |
| Engine:      | MerCruiser, 1 x 300 hp |
| Engine type: |                        |
| Fuel type:   | Gasoline               |
| Fuel tank:   | 300 l (79.25 gal)      |
| Length:      | 8.1 m (26.57 ft)       |
| Beam:        | 2.6 m (8.53 ft)        |
| Cabins:      | 1                      |
| Berths:      | 2                      |
|              |                        |