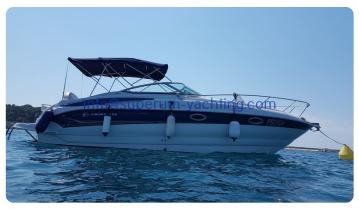

# Crownline 270 CR

### Details

| Make:        | Crownline              |
|--------------|------------------------|
| Model:       | 270 CR                 |
| Year:        | 2007                   |
| Condition:   | Used                   |
| Hull:        | Fiberglass             |
| Engine:      | MerCruiser, 1 x 300 hp |
| Engine type: |                        |
| Fuel type:   | Gasoline               |
| Fuel tank:   | 300 l (79.25 gal)      |
| Length:      | 8.1 m (26.57 ft)       |
| Beam:        | 2.6 m (8.53 ft)        |
| Cabins:      | 1                      |
| Berths:      | 2                      |
|              |                        |