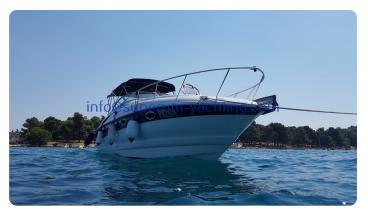

# Crownline 270 CR

### Details

| Make:        | Crownline              |
|--------------|------------------------|
| Model:       | 270 CR                 |
| Year:        | 2007                   |
| Condition:   | Used                   |
| Hull:        | Fiberglass             |
| Engine:      | MerCruiser, 1 x 300 hp |
| Engine type: |                        |
| Fuel type:   | Gasoline               |
| Fuel tank:   | 300 l (79.25 gal)      |
| Length:      | 8.1 m (26.57 ft)       |
| Beam:        | 2.6 m (8.53 ft)        |
| Cabins:      | 1                      |
| Berths:      | 2                      |
|              |                        |