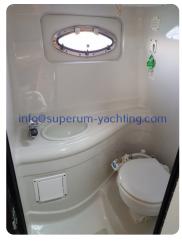

r
- Log-speedometer

#### **General equipment**

- TV
- CD player
- Bimini

#### **General information**

| Make:      | Crownline  |
|------------|------------|
| Model:     | 270 CR     |
| Year:      | 2007       |
| Condition: | Used       |
| Hull:      | Fiberglass |

#### Engine

| Engine:      | MerCruiser, 1 x 300 hp |
|--------------|------------------------|
| Engine type: |                        |
| Fuel type:   | Gasoline               |
| Fuel tank:   | 300 l (79.25 gal)      |

#### Measurements

| Length: | 8.1 m (26.57 ft) |
|---------|------------------|
| Beam:   | 2.6 m (8.53 ft)  |
| Deep:   | 0 m (0.00 ft)    |
| Weight: | 0 kg (0.00 lb)   |

#### Accommodation

| Cabins: | 1 |
|---------|---|
| Berths: | 2 |

## Images



IMG-20180805-WA0018



IMG-20180828-WA0009



IMG-20180828-WA0006



IMG-20180805-WA0012



IMG-20180805-WA0008



IMG-20180805-WA0010



IMG-20250702-WA0001



IMG-20250702-WA0002



IMG-20180805-WA0006



IMG-20180805-WA0007



IMG-20180805-WA0001

Superum Yachting ACI marina Rovinj 52210 Rovinj Croatia Phone: +385 91 5731136 http://www.superum-yachting.com





2025-09-04