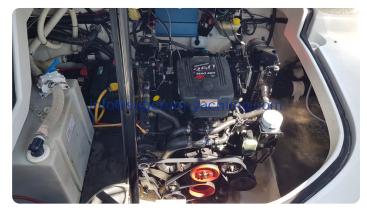

#### Engine

| Engine:      | MerCruiser, 1 x 300 hp |
|--------------|------------------------|
| Engine type: |                        |
| Fuel type:   | Gasoline               |
| Fuel tank:   | 300 l (79.25 gal)      |