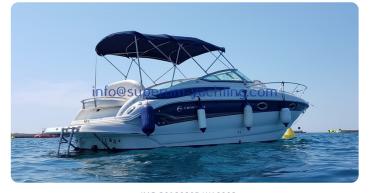

# Crownline 270 CR

### Details

| Make:        | Crownline              |
|--------------|------------------------|
| Model:       | 270 CR                 |
| Year:        | 2007                   |
| Condition:   | Used                   |
| Hull:        | Fiberglass             |
| Engine:      | MerCruiser, 1 x 300 hp |
| Engine type: |                        |
| Fuel type:   | Gasoline               |
| Fuel tank:   | 300 l (79.25 gal)      |
| Length:      | 8.1 m (26.57 ft)       |
| Beam:        | 2.6 m (8.53 ft)        |
| Cabins:      | 1                      |
| Berths:      | 2                      |
|              |                        |