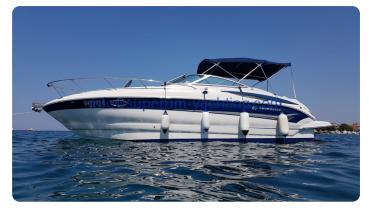

# Crownline 270 CR

### Details

| Make:        | Crownline              |
|--------------|------------------------|
| Model:       | 270 CR                 |
| Year:        | 2007                   |
| Condition:   | Used                   |
| Hull:        | Fiberglass             |
| Engine:      | MerCruiser, 1 x 300 hp |
| Engine type: |                        |
| Fuel type:   | Gasoline               |
| Fuel tank:   | 300 l (79.25 gal)      |
| Length:      | 8.1 m (26.57 ft)       |
| Beam:        | 2.6 m (8.53 ft)        |
| Cabins:      | 1                      |
| Berths:      | 2                      |
|              |                        |